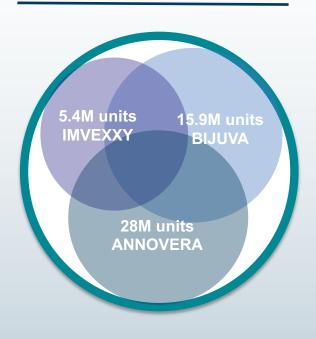

## The Power of the Portfolio Multiple Paths to \$1B of Sales

| Percent of Market Based on Patient Count of 2.3M and 4 fills per year |        |          |          |          |  |  |
|-----------------------------------------------------------------------|--------|----------|----------|----------|--|--|
| Average Net                                                           |        |          |          |          |  |  |
| Revenue / Unit                                                        | 25%    | 35%      | 45%      | 55%      |  |  |
| \$80                                                                  | \$184M | \$257.6M | \$331.2M | \$404.8M |  |  |
| \$100                                                                 | \$230M | \$322M   | \$414M   | \$506M   |  |  |

| Total Addressable FDA Market: 3.8M  Total Addressable Compounding Market: 12M  Percent of Addressable Market |                                            |        |        |        |  |  |
|--------------------------------------------------------------------------------------------------------------|--------------------------------------------|--------|--------|--------|--|--|
| Average Net<br>Revenue / Unit                                                                                | Average Net Revenue / Unit 25% 35% 45% 55% |        |        |        |  |  |
| <b>\$80</b> \$316M \$442.4M \$568.8M \$695.2M                                                                |                                            |        |        |        |  |  |
| \$100                                                                                                        | \$395M                                     | \$553M | \$711M | \$869M |  |  |

| Total Addressable Birth Control Market NRx: 28M |        |        |        |         |  |  |
|-------------------------------------------------|--------|--------|--------|---------|--|--|
| Average Net<br>Revenue / Unit                   | 1.0%   | 1.5%   | 2.0%   | 2.5%    |  |  |
| \$1,000                                         | \$280M | \$420M | \$560M | \$700M  |  |  |
| \$1,250                                         | \$350M | \$525M | \$700M | \$875M  |  |  |
| \$1,500                                         | \$420M | \$630M | \$840M | \$1.05B |  |  |
| \$1,750                                         | \$490M | \$735M | \$980M | \$1.2B  |  |  |

Diversified risk with 3 FDA-approved products, creating multiple paths to \$1B peak sales opportunity Example: \$230M (IMVEXXY), \$395M (BIJUVA) and \$420M (ANNOVERA) = \$1B peak sales potential Therapeutics MD\*