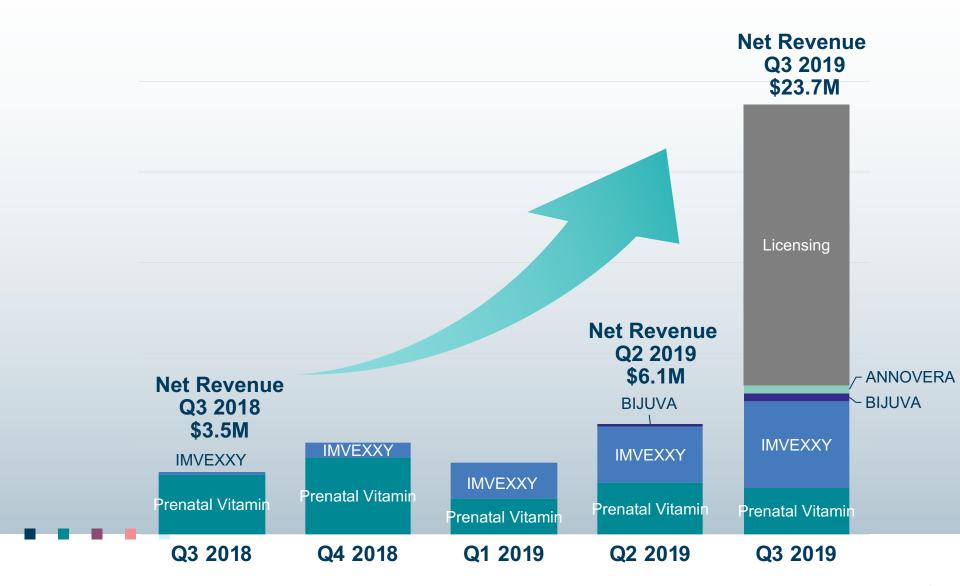

#### **Trend in Net Revenue**

#### **3Q19 Financial Results**

#### -Total Product Revenue Came in at Upper End of Guidance-

|                                   | 3Q2019<br>Guidance | 3Q2019<br>Financial Results |
|-----------------------------------|--------------------|-----------------------------|
| FDA-Approved Products Net Revenue | \$4.50 - \$6.50M   | \$5.7M                      |
| Prenatal Vitamins Net Revenue     | \$2.25 - \$2.50M   | \$2.5M                      |
| Total TXMD Product Net Revenue    | \$6.75 - \$9.00M   | \$8.2M                      |

 As our sales force focus shifts to our FDA-approved products and payer headwinds continue to increase for prenatal vitamins, we anticipate prenatal vitamins will continue to become a smaller percentage of overall company revenues