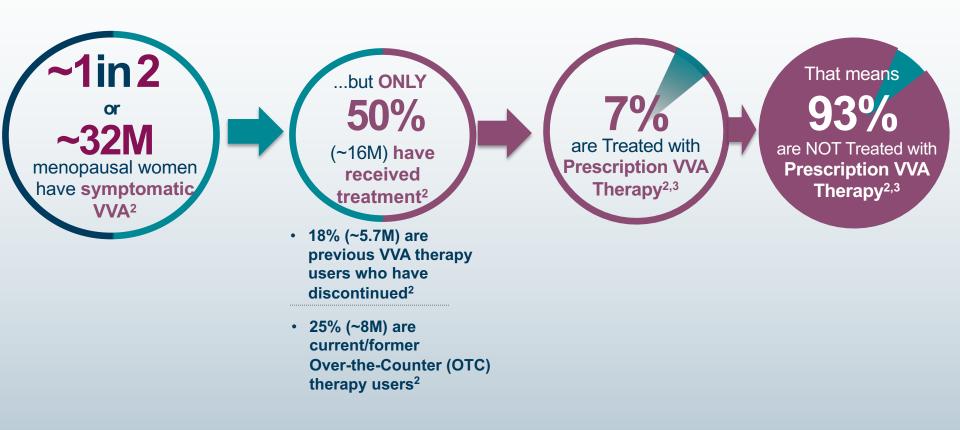

#### The Scope of VVA in the US 64 Million Menopausal Women in the US<sup>1</sup>

<sup>1.</sup> Wysocki S et al. Clin Med Insights Reprod Health. 2014;8:23-30.

<sup>2.</sup> Kingsberg SA et al. J Sex Med. 2017;14:413-424.