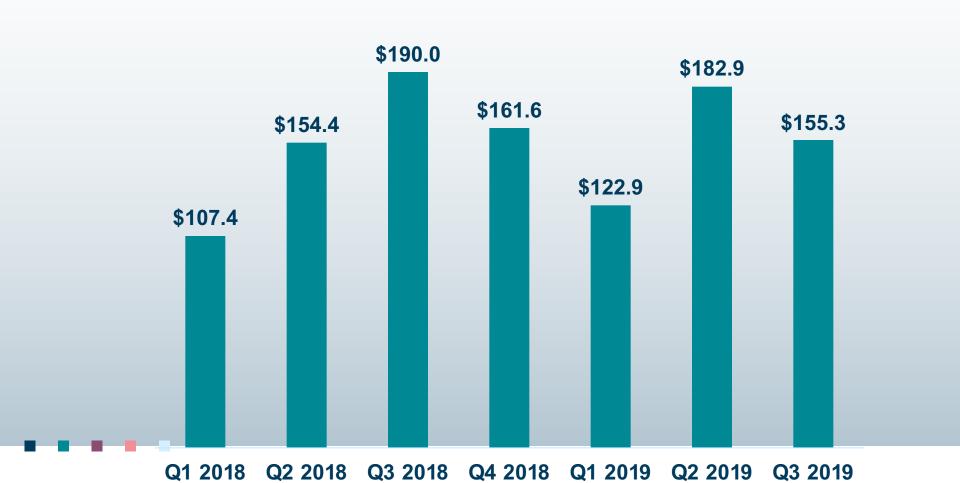

s includes up to two weeks of estimation for the lag in reporting retail data, which can cause minor fluctuations in historical comparisons.





## **BIJUVA Net Revenue Growth Faster than Unit Growth**

#### **Net Revenue vs. Sales of Units to Patients**



<sup>1.</sup> Total prescription data is based on IQVIA prescriber level data plus additional unique patient data identified through utilization of our affordability program. This includes up to two weeks of estimation for the lag in reporting retail data, which can cause minor fluctuations in historical comparisons.





## **ANNOVERA 3Q19** LAUNCH INSIGHTS

- ANNOVERA launched late in third quarter with recorded sales of \$400,000
- Initial average net revenue of ~\$1,250 per unit



# Cash Balance at End of Each Quarter (Millions)



# Proforma Cash Balance at End of Each Quarter with Equity Raise (Millions)



#### Non-Dilutive Term Loan Financing

\$200M accessed to date with up to additional \$100M through Specific Company Milestones

|           | Amount<br>(\$) | TXMD Company<br>Milestone <sup>1</sup>                                                                                               | Contractual Timing                                                |  |
|-----------|----------------|--------------------------------------------------------------------------------------------------------------------------------------|-------------------------------------------------------------------|--|
| Tranche 1 | \$200M         | Closing of the facility