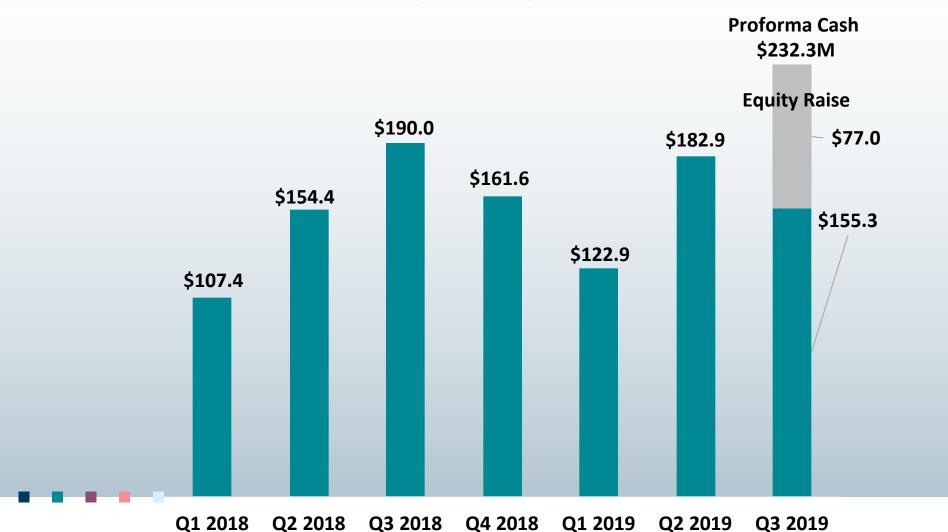

# Proforma Cash Balance at End of Each Quarter with Equity Raise (Millions)

#### Non-Dilutive Term Loan Financing

\$200M accessed to date with up to additional \$100M through Specific Company Milestones

|           | Amount<br>(\$) | TXMD Company<br>Milestone <sup>1</sup>                                                                                               | Contractual Timing                                                |  |
|-----------|----------------|--------------------------------------------------------------------------------------------------------------------------------------|-------------------------------------------------------------------|--|
| Tranche 1 | \$200M         | Closing of the facility                                                                                                              | Completed in April 2019                                           |  |
| Tranche 2 | \$50M          | Designation of ANNOVERA as a new category of birth control by the U.S. Food and Drug Administration on or prior to December 31, 2019 | 4Q 2019                                                           |  |
| Tranche 3 | \$50M          | Achieving \$11M in net revenues from IMVEXXY, BIJUVA and ANNOVERA for the fourth quarter of 2019                                     | First Quarter of 2020  Audited financials required (Feb/Mar 2020) |  |