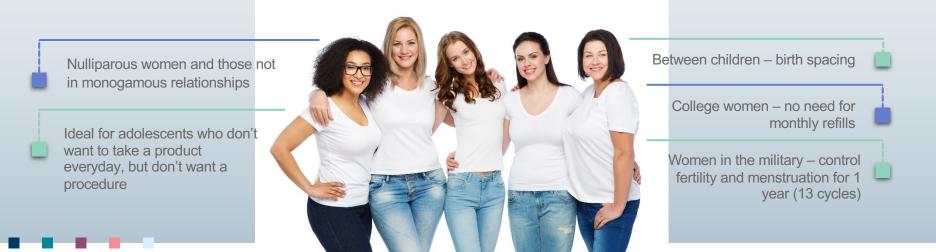

#### ANNOVERA

- ANNOVERA net revenue totaled \$400,000 for 3Q19
  - Strong initial commercial net revenue of ~\$1,250 per unit with the potential for improvement<sup>1</sup>

1\$1,250 assumes patients meeting the criteria of 1) commercially insured patient or 2) approved via a Medical Necessity Letter. Does not include cash pay sales.

## **ANNOVERA 3Q19** LAUNCH INSIGHTS

- ANNOVERA launched late in third quarter with recorded sales of \$400,000
- Initial average net revenue of ~\$1,250 per unit