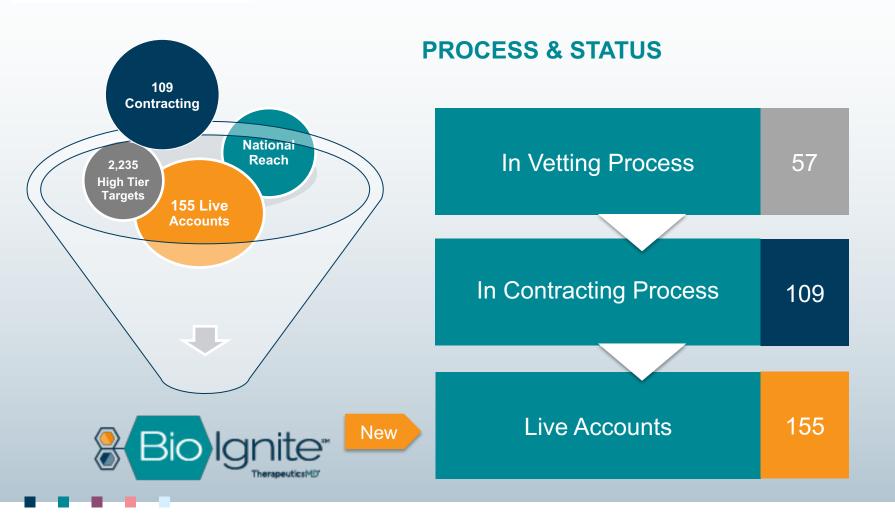

## **ANNOVERA Commercial Payer Update**

#### Already Achieved ~62% Unrestricted Access<sup>1</sup>

#### **Top 10 Plans Account for ~74%** of all Commercial Pharmacy Lives<sup>1</sup>

|     | Plan       | % of Lives <sup>2</sup> | Status <sup>3</sup>                                                          |
|-----|------------|-------------------------|------------------------------------------------------------------------------|
| New | cvs        | 16%                     | Adjudicating with no copay as of October 2019                                |
|     | ESI        | 16%                     | Adjudicating at T3 as of September 2019                                      |
|     | United     | 8%                      | In discussions                                                               |
|     | Anthem     | 7%                      | Adjudicating at T3, no copay as of August 2019                               |
|     | Prime      | 6%                      | In discussions                                                               |
|     | OptumRx    | 6%                      | In discussions                                                               |
|     | Kaiser     | 5%                      | In discussions                                                               |
|     | raisei     | <b>5</b> / 0            | Kaiser Washington covering at no copay                                       |
| New | Aetna      | 4%                      | No copay at in network pharmacies for a majority of lives as of October 2019 |
|     | Cigna      | 4%                      | Adjudicating at T3 as of August 2019                                         |
| New | EnvisionRx | 2%                      | Adjudicating as of November 2019                                             |

Adjudication of claim by payer: ANNOVERA is on payer formulary as covered product and is being submitted to insurance company for payment by payer to pharmacy.

#### **ANNOVERA Status**