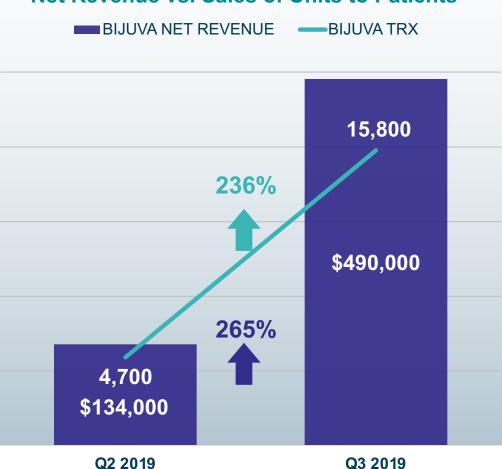

## **BIJUVA Net Revenue Growth Faster than Unit Growth**

#### **Net Revenue vs. Sales of Units to Patients**

<sup>1.</sup> Total prescription data is based on IQVIA prescriber level data plus additional unique patient data identified through utilization of our affordability program. This includes up to two weeks of estimation for the lag in reporting retail data, which can cause minor fluctuations in historical comparisons.

Imvexxv

- BIJUVA net revenue totaled \$491,000 for 3Q19 (up from \$134,000 for 2Q19)
  - TRx increased to 15,800 units for 3Q19 (up from 4,600 for 2Q19)
  - Overall adjudication increased to 45% (up from 34% for 2Q19)