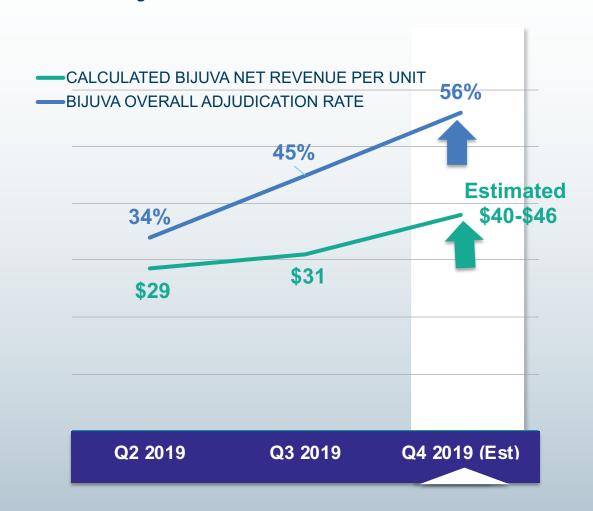

## **BIJUVA Net Revenue Growth Faster than Unit Growth**

#### **Net Revenue vs. Sales of Units to Patients**

<sup>1.</sup> Total prescription data is based on IQVIA prescriber level data plus additional unique patient data identified through utilization of our affordability program. This includes up to two weeks of estimation for the lag in reporting retail data, which can cause minor fluctuations in historical comparisons.

#### BIJUVA Calculated Net Revenue Per Unit Increases as Adjudication Rates Increase

- **Start of copay optimization** on 10/1/19 increased cost from \$35 to \$50 for non-covered patients
- **Cost of copay program** anticipated to continue to decrease for Q419
- Overall adjudication rate in October increased 11% over Q319

<sup>\*</sup> Calculated Net Revenue per Unit = GAAP Net Revenue divided by number of Prescriptions filled by patients in period

## Improvement in **Adjudication Rates**

- Addition of United and OptumRx in August; Cigna in September contributing to overall adjudication rates
- Addition of EnvisionRx adjudicating in November

|                                | 2Q19 | 3Q19 | Sept 2019 | Oct 2019 |
|--------------------------------|------|------|-----------|----------|
| Commercial Adjudication %      | 38%  | 50%  | 54%       | 62%      |
| Medicare Part D Adjudication % | 7%   | 15%  | 14%       | 21%      |
| Overall %                      | 34%  | 45%  | 49%       | 56%      |