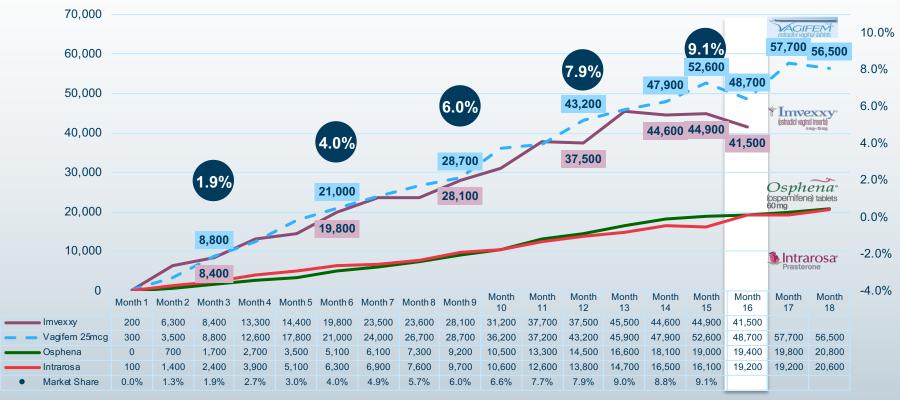

#### Launch Results Remain Strong

#### **Imvexxy TRx Launch Comparison**

**Market Share** 

\*Month 16 for IMVEXXY is October 2019

#### References:

- 1. Total prescription data is based on IQVIA prescriber level data plus additional unique patient data identified through utilization of our affordability program. This includes up to two weeks of estimation for the lag in reporting retail data, which can cause minor fluctuations in historical comparisons.
- 2. Osphena and Intrarosa data sourced from Symphony Health Integrated Dataverse.
- 3. Vagifem data sourced from IQVIA National Prescriber Level Data.
- 4. Market share data based on IQVIA prescriber level data plus additional unique patient data identified through utilization of our affordability program. All trademarks are the property of their respective owners.