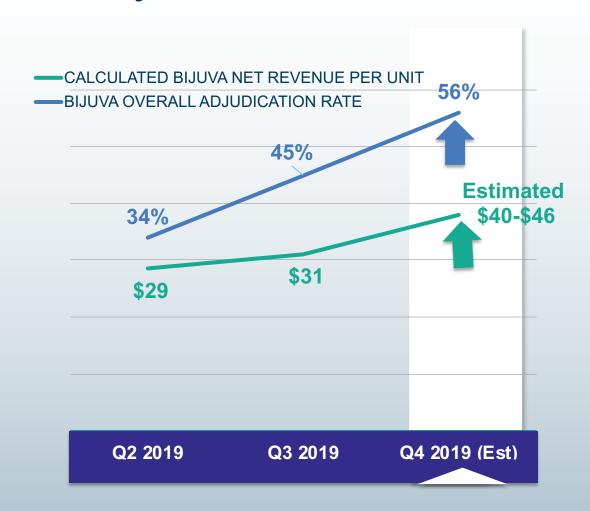

#### BIJUVA Calculated Net Revenue Per Unit Increases as Adjudication Rates Increase

- **Start of copay optimization** on 10/1/19 increased cost from \$35 to \$50 for non-covered patients
- **Cost of copay program** anticipated to continue to decrease for Q419
- Overall adjudication rate in October increased 11% over Q319

<sup>\*</sup> Calculated Net Revenue per Unit = GAAP Net Revenue divided by number of Prescriptions filled by patients in period

## Improvement in **Adjudication Rates**

- Addition of United and OptumRx in August; Cigna in September contributing to overall adjudication rates
- Addition of EnvisionRx adjudicating in November

|                                | 2Q19 | 3Q19 | Sept 2019 | Oct 2019 |
|--------------------------------|------|------|-----------|----------|
| Commercial Adjudication %      | 38%  | 50%  | 54%       | 62%      |
| Medicare Part D Adjudication % | 7%   | 15%  | 14%       | 21%      |
| Overall %                      | 34%  | 45%  | 49%       | 56%      |