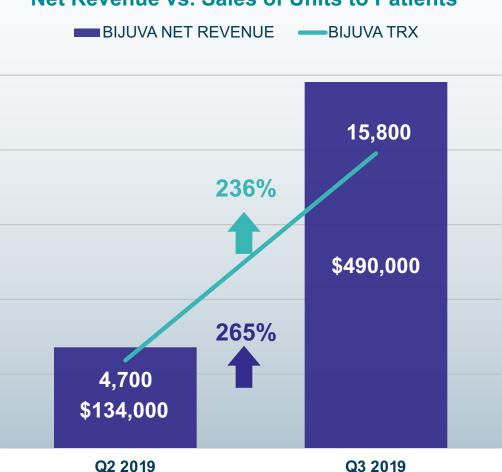

## **BIJUVA Net Revenue Growth Faster than Unit Growth**

#### **Net Revenue vs. Sales of Units to Patients**

<sup>1.</sup> Total prescription data is based on IQVIA prescriber level data plus additional unique patient data identified through utilization of our affordability program. This includes up to two weeks of estimation for the lag in reporting retail data, which can cause minor fluctuations in historical comparisons.

Imvexxv

- BIJUVA net revenue totaled \$491,000 for 3Q19 (up from \$134,000 for 2Q19)
  - TRx increased to 15,800 units for 3Q19 (up from 4,600 for 2Q19)
  - Overall adjudication increased to 45% (up from 34% for 2Q19)