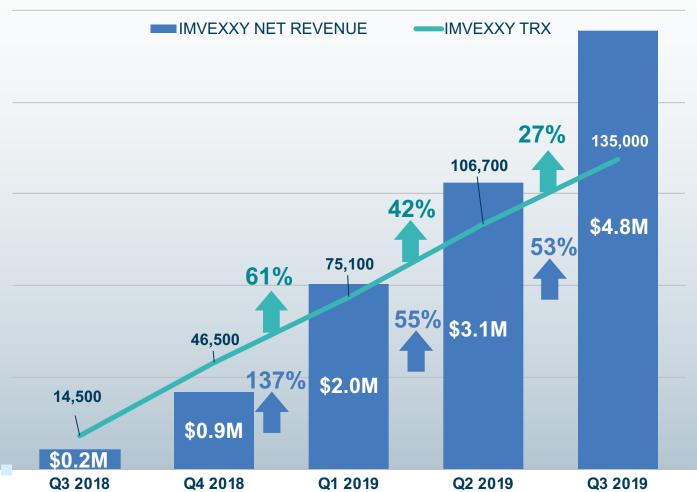

#### **Trend in Net Revenue**

#### **IMVEXXY**

- Net revenue continues to grow faster than units due to improving adjudication rates
- TRx increased 26% to 134,000 units for 3Q19 (up from 106,000 for 2Q19)
- Overall adjudication increased to 38% (up from 34% for 2Q19)