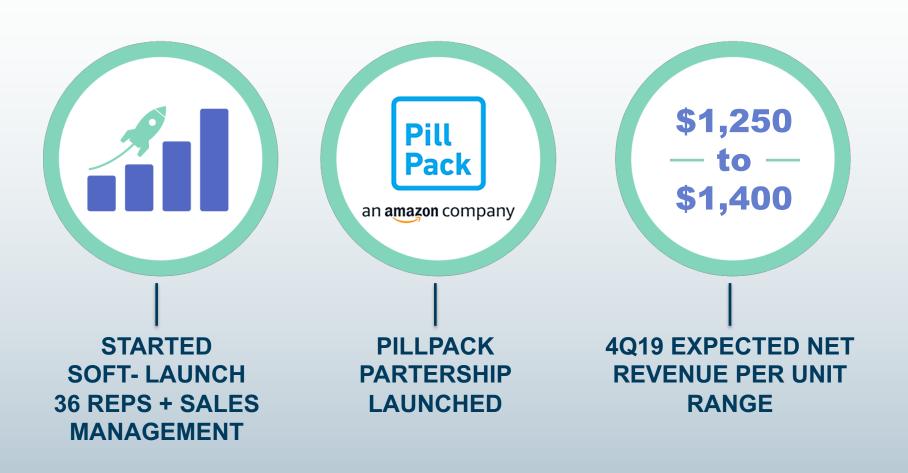

#### ANNOVERA

- ANNOVERA net revenue totaled \$400,000 for 3Q19
  - Strong initial commercial net revenue of ~\$1,250 per unit with the potential for improvement<sup>1</sup>

1\$1,250 assumes patients meeting the criteria of 1) commercially insured patient or 2) approved via a Medical Necessity Letter. Does not include cash pay sales.

## **ANNOVERA 3Q19** LAUNCH INSIGHTS

- ANNOVERA launched late in third quarter with recorded sales of \$400,000
- Initial average net revenue of ~\$1,250 per unit