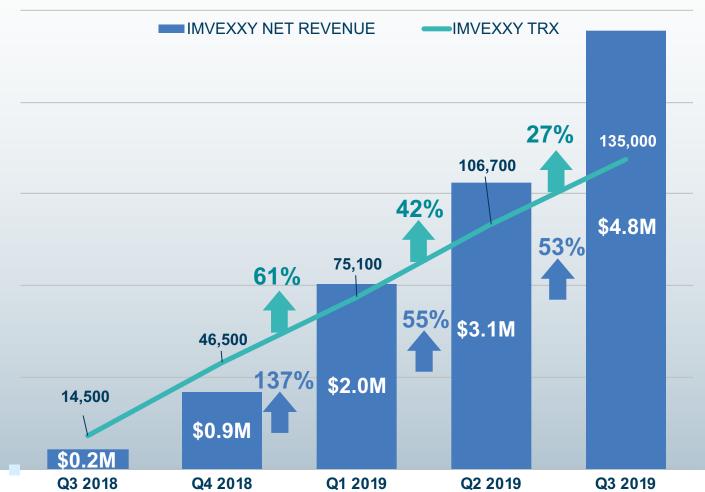

## **IMVEXXY Net Revenue Growth Faster than Unit Growth**

#### **Net Revenue vs. Sales of Units to Patients**

<sup>1.</sup> Total prescription data is based on IQVIA prescriber level data plus additional unique patient data identified through utilization of our affordability program. This includes up to two weeks of estimation for the lag in reporting retail data, which can cause minor fluctuations in historical comparisons.

#### **IMVEXXY**

- Net revenue continues to grow faster than units due to improving adjudication rates
- TRx increased 26% to 134,000 units for 3Q19 (up from 106,000 for 2Q19)
- Overall adjudication increased to 38% (up from 34% for 2Q19)