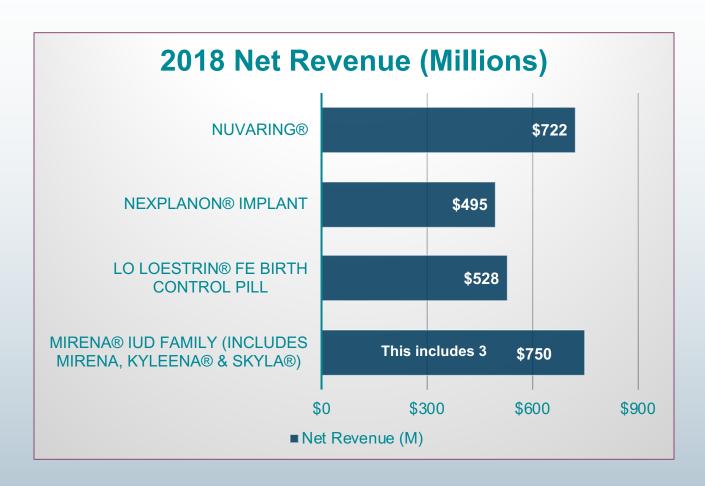

<sup>6)</sup> Contraceptive Use in the United States, Guttmacher, July 2018. IQVIA Patient Tracker. 7) QuintilesIMS MIDAS, QuintilesIMS Analysis, Company filings. Long acting reversible contraceptive market includes: Nexplanon/Implanon, Mirena family, Paragard and Liletta. Net sales as reported in company filings.