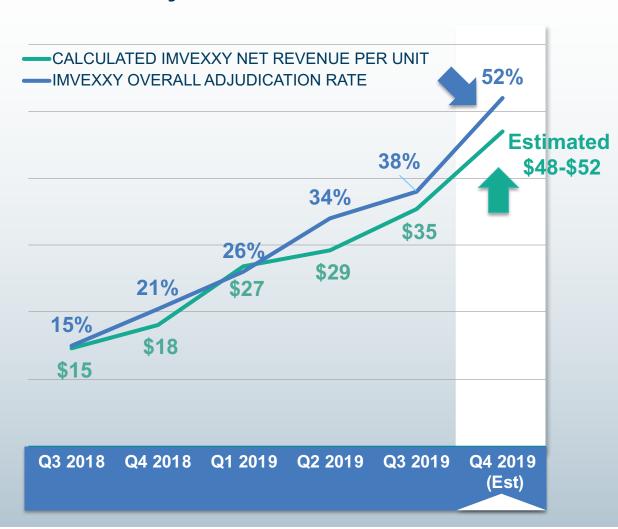

#### IMVEXXY Calculated Net Revenue Per Unit Increases as Adjudication Rates Increases

- Start of copay optimization on 10/1/19 increased cost from \$35 to \$50 for non-covered patients
- Cost of copay program anticipated to continue to decrease for 4Q19
- Overall adjudication rate in October increased 14% over 3Q19

<sup>\*</sup> Calculated Net Revenue per Unit = GAAP Net Revenue divided by number of Prescriptions filled by patients in period

## Improvement in **Adjudication Rates**

- Addition of CVS in September contributing to overall adjudication rates
- Adjudication in Commercial Patients at 72% in October

|                                | 2Q19 | 3Q19 | Sept 2019 | Oct 2019 |
|--------------------------------|------|------|-----------|----------|
| Commercial Adjudication %      | 50%  | 55%  | 62%       | 72%      |
| Medicare Part D Adjudication % | 8%   | 12%  | 13%       | 17%      |
| Overall %                      | 34%  | 38%  | 43%       | 52%      |