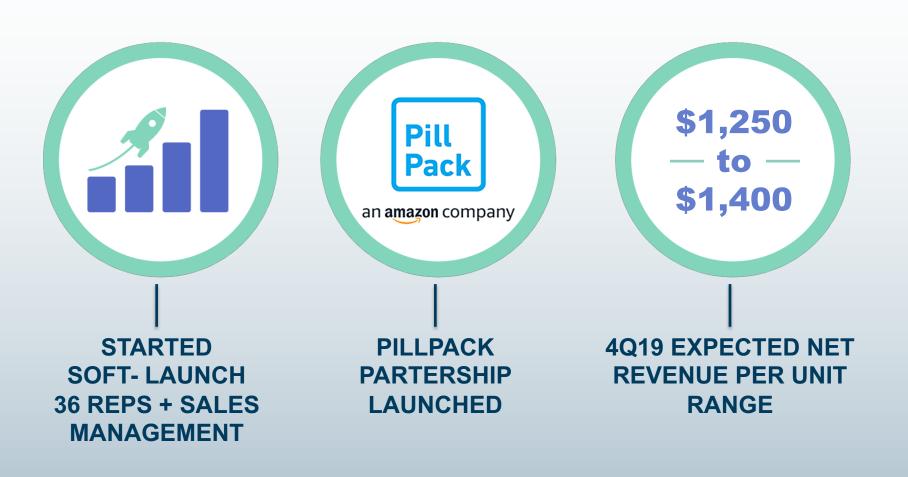

#### ANNOVERA

- ANNOVERA net revenue totaled \$400,000 for 3Q19
  - Strong initial commercial net revenue of ~\$1,250 per unit with the potential for improvement<sup>1</sup>

1\$1,250 assumes patients meeting the criteria of 1) commercially insured patient or 2) approved via a Medical Necessity Letter. Does not include cash pay sales.

## **ANNOVERA 3Q19** LAUNCH INSIGHTS

- ANNOVERA launched late in third quarter with recorded sales of \$400,000
- Initial average net revenue of ~\$1,250 per unit